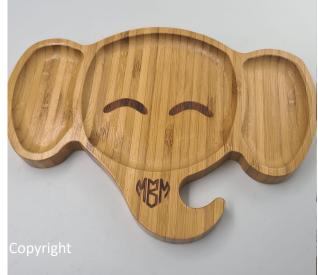

# Table Art

**ECO-FRIENDLY ELEGANCE** 



#### Coconut Table Art



- Tenvironmentally friendly and sustainable
- Compostable & biodegradable
- Customization and design
- BPA-free and non-toxic
- Can be reused multiple times
- Suitable for cold and mid-warm meals
- TEasy to clean and maintain















#### Bamboo Table Art



- Tenvironmentally friendly and sustainable
- √ 100% organic bamboo
- Compostable & biodegradable
- Customization and design
- ◆ BPA-free and non-toxic
- Can be reused multiple times
- Suitable for hot and cold meals
- TEasy to clean and maintain



Bamboo Table Set-up



## Bowls





















## Plates













## Kids Plates











EcoDreamr ©

## **Christmas Edition**









#### **Acacias Table Art**



- Tenvironmentally friendly and sustainable
- Exceptional durability and strength
- Compostable & biodegradable
- Customization and design
- BPA-free and non-toxic
- Can be reused multiple times
- Suitable for hot and cold meals
- TEasy to clean and maintain













### **Plates**











EcoDreamr © Copyright





#### For orders, please contact us:

Phone: +41 76 271 98 07

Email: info@ecodreamr.ch