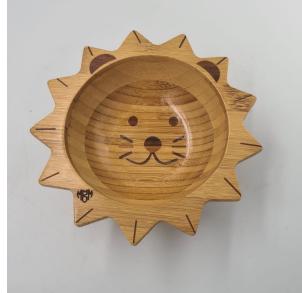

# Table Art

**ECO-FRIENDLY ELEGANCE** 



#### Coconut Table Art



- Tenvironmentally friendly and sustainable
- Compostable & biodegradable
- Customization and design
- BPA-free and non-toxic
- Can be reused multiple times
- Suitable for cold and mid-warm meals
- TEasy to clean and maintain















#### Bamboo Table Art



- Tenvironmentally friendly and sustainable
- √ 100% organic bamboo
- Compostable & biodegradable
- Customization and design
- ◆ BPA-free and non-toxic
- Can be reused multiple times
- Suitable for hot and cold meals
- TEasy to clean and maintain



Bamboo Table Set-up



## Bowls





















## Plates













## Kids Plates











EcoDreamr ©

## **Christmas Edition**









#### **Acacias Table Art**



- Tenvironmentally friendly and sustainable
- Exceptional durability and strength
- Compostable & biodegradable
- Customization and design
- BPA-free and non-toxic
- Can be reused multiple times
- Suitable for hot and cold meals
- TEasy to clean and maintain













### **Plates**











EcoDreamr © Copyright





#### For orders, please contact us:

Phone: +41 76 271 98 07

Email: info@ecodreamr.ch