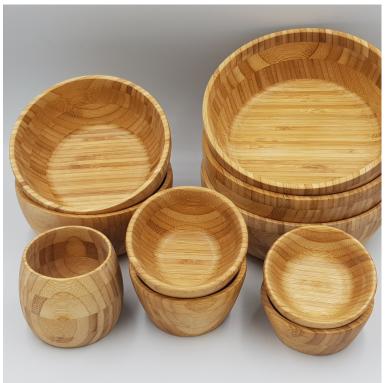

# Table Art

**ECO-FRIENDLY ELEGANCE** 



#### Coconut Table Art



- Tenvironmentally friendly and sustainable
- Compostable & biodegradable
- Customization and design
- BPA-free and non-toxic
- Can be reused multiple times
- Suitable for cold and mid-warm meals
- TEasy to clean and maintain















#### Bamboo Table Art



- Tenvironmentally friendly and sustainable
- √ 100% organic bamboo
- Compostable & biodegradable
- Customization and design
- ◆ BPA-free and non-toxic
- Can be reused multiple times
- Suitable for hot and cold meals
- TEasy to clean and maintain



Bamboo Table Set-up



## Bowls





















## Plates













## Kids Plates











EcoDreamr ©

## **Christmas Edition**









#### **Acacias Table Art**



- Tenvironmentally friendly and sustainable
- Exceptional durability and strength
- Compostable & biodegradable
- Customization and design
- BPA-free and non-toxic
- Can be reused multiple times
- Suitable for hot and cold meals
- TEasy to clean and maintain













### **Plates**











EcoDreamr © Copyright





#### For orders, please contact us:

Phone: +41 76 271 98 07

Email: info@ecodreamr.ch