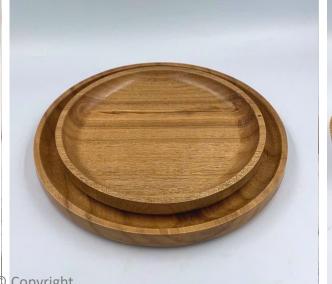

#### **Acacias Table Art**

- Tenvironmentally friendly and sustainable
- Exceptional durability and strength
- Compostable & biodegradable
- Customization and design
- BPA-free and non-toxic
- Can be reused multiple times
- Suitable for hot and cold meals
- TEasy to clean and maintain

### **Plates**

EcoDreamr © Copyright