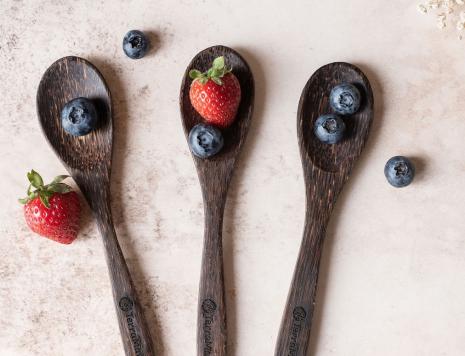

#### Bamboo Table Art

- Tenvironmentally friendly and sustainable
- √ 100% organic bamboo
- Compostable & biodegradable
- Customization and design
- ◆ BPA-free and non-toxic
- Can be reused multiple times
- Suitable for hot and cold meals
- TEasy to clean and maintain