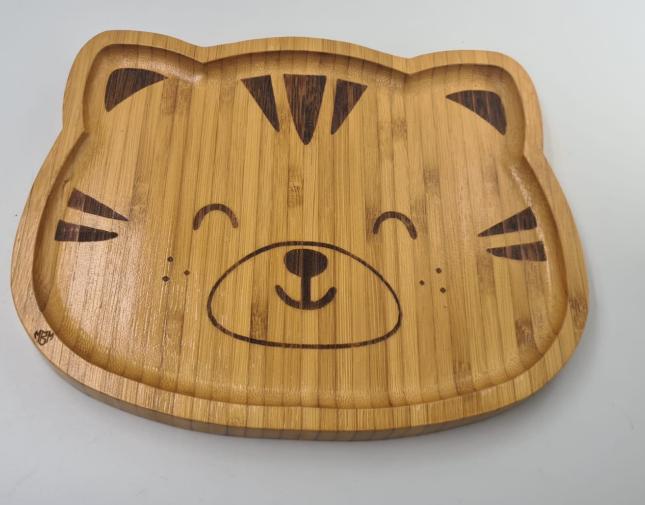

# Table Art

**ECO-FRIENDLY ELEGANCE** 



#### Coconut Table Art



- Tenvironmentally friendly and sustainable
- Compostable & biodegradable
- Customization and design
- BPA-free and non-toxic
- Can be reused multiple times
- Suitable for cold and mid-warm meals
- TEasy to clean and maintain















#### Bamboo Table Art



- Tenvironmentally friendly and sustainable
- √ 100% organic bamboo
- Compostable & biodegradable
- Customization and design
- ◆ BPA-free and non-toxic
- Can be reused multiple times
- Suitable for hot and cold meals
- TEasy to clean and maintain



Bamboo Table Set-up



## Bowls





















## Plates













## Kids Plates











EcoDreamr ©

## **Christmas Edition**









#### **Acacias Table Art**



- Tenvironmentally friendly and sustainable
- Exceptional durability and strength
- Compostable & biodegradable
- Customization and design
- BPA-free and non-toxic
- Can be reused multiple times
- Suitable for hot and cold meals
- TEasy to clean and maintain













### **Plates**











EcoDreamr © Copyright





#### For orders, please contact us:

Phone: +41 76 271 98 07

Email: info@ecodreamr.ch