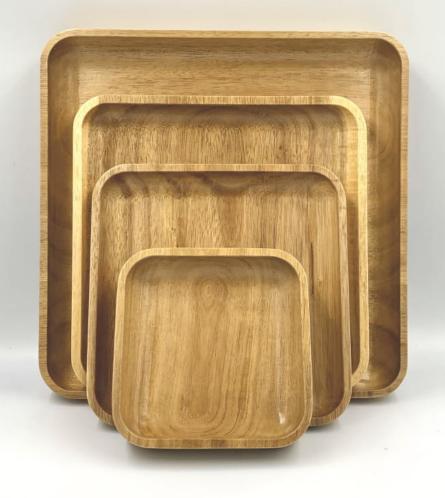

#### **Acacias Table Art**

- Tenvironmentally friendly and sustainable
- Exceptional durability and strength
- Compostable & biodegradable
- Customization and design
- BPA-free and non-toxic
- Can be reused multiple times
- Suitable for hot and cold meals
- TEasy to clean and maintain

### **Plates**

EcoDreamr © Copyright