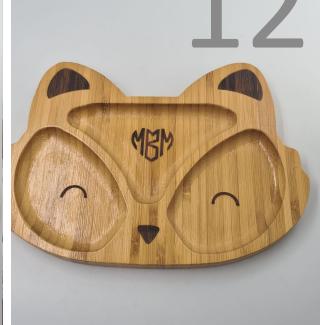

# Table Art

**ECO-FRIENDLY ELEGANCE** 



#### Coconut Table Art



- Tenvironmentally friendly and sustainable
- Compostable & biodegradable
- Customization and design
- BPA-free and non-toxic
- Can be reused multiple times
- Suitable for cold and mid-warm meals
- TEasy to clean and maintain















#### Bamboo Table Art



- Tenvironmentally friendly and sustainable
- √ 100% organic bamboo
- Compostable & biodegradable
- Customization and design
- ◆ BPA-free and non-toxic
- Can be reused multiple times
- Suitable for hot and cold meals
- TEasy to clean and maintain



Bamboo Table Set-up



## Bowls





















## Plates













## Kids Plates











EcoDreamr ©

## **Christmas Edition**









#### **Acacias Table Art**



- Tenvironmentally friendly and sustainable
- Exceptional durability and strength
- Compostable & biodegradable
- Customization and design
- BPA-free and non-toxic
- Can be reused multiple times
- Suitable for hot and cold meals
- TEasy to clean and maintain













### **Plates**











EcoDreamr © Copyright





#### For orders, please contact us:

Phone: +41 76 271 98 07

Email: info@ecodreamr.ch