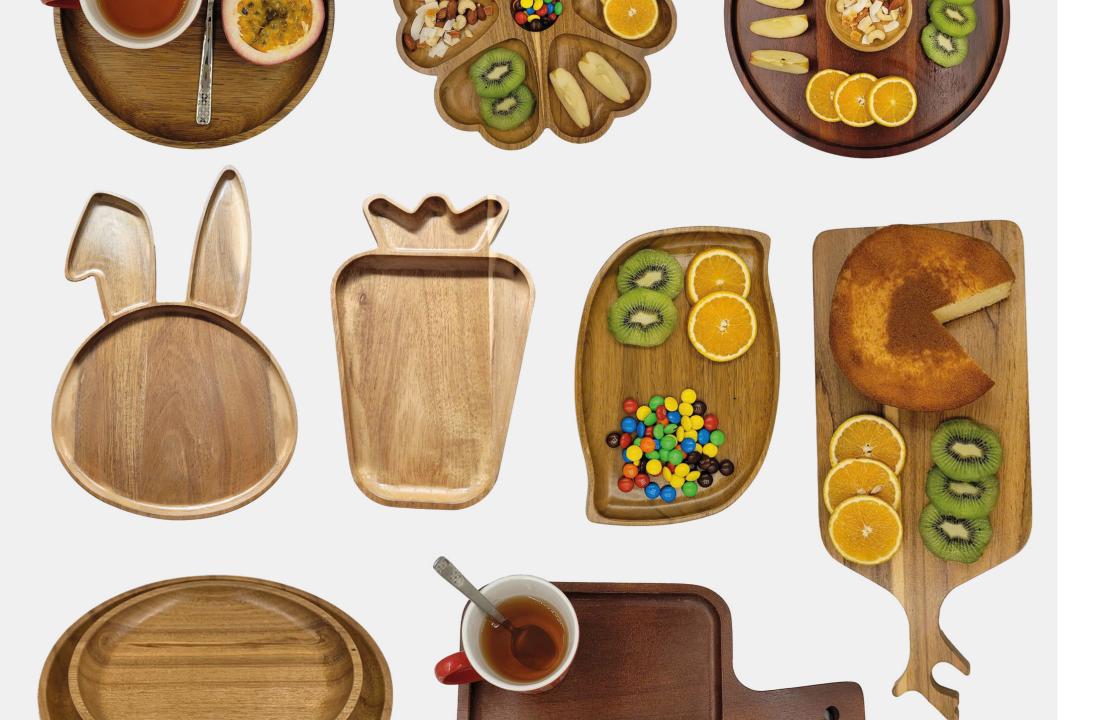

#### **Acacias Table Art**

- Tenvironmentally friendly and sustainable
- Exceptional durability and strength
- Compostable & biodegradable
- Customization and design
- BPA-free and non-toxic
- Can be reused multiple times
- Suitable for hot and cold meals
- TEasy to clean and maintain

### **Plates**

EcoDreamr © Copyright