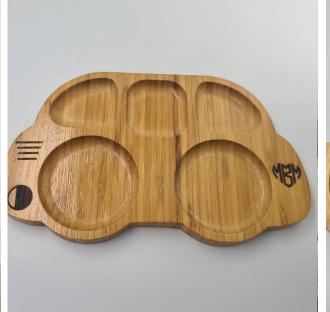

# Table Art

**ECO-FRIENDLY ELEGANCE** 



#### Coconut Table Art



- Tenvironmentally friendly and sustainable
- Compostable & biodegradable
- Customization and design
- BPA-free and non-toxic
- Can be reused multiple times
- Suitable for cold and mid-warm meals
- TEasy to clean and maintain















#### Bamboo Table Art



- Tenvironmentally friendly and sustainable
- √ 100% organic bamboo
- Compostable & biodegradable
- Customization and design
- ◆ BPA-free and non-toxic
- Can be reused multiple times
- Suitable for hot and cold meals
- TEasy to clean and maintain



Bamboo Table Set-up



## Bowls





















## Plates













## Kids Plates











EcoDreamr ©

## **Christmas Edition**









#### **Acacias Table Art**



- Tenvironmentally friendly and sustainable
- Exceptional durability and strength
- Compostable & biodegradable
- Customization and design
- BPA-free and non-toxic
- Can be reused multiple times
- Suitable for hot and cold meals
- TEasy to clean and maintain













### **Plates**











EcoDreamr © Copyright





#### For orders, please contact us:

Phone: +41 76 271 98 07

Email: info@ecodreamr.ch