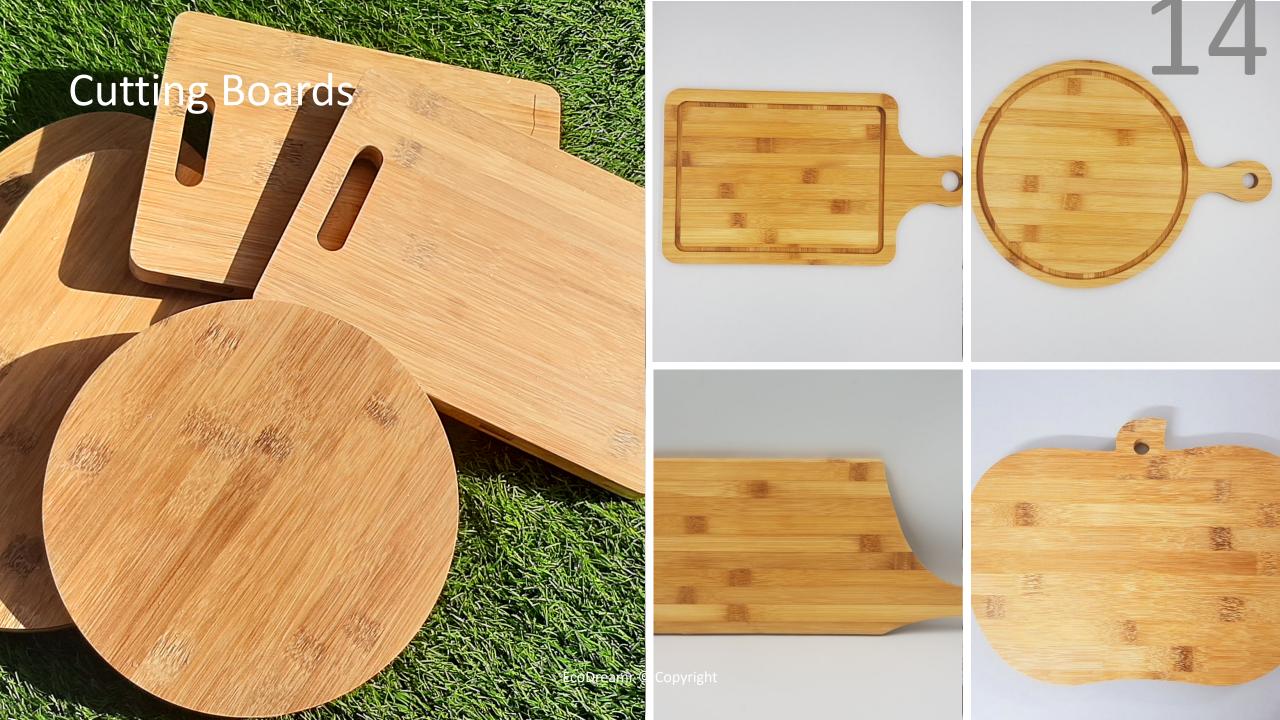

# Table Art

**ECO-FRIENDLY ELEGANCE** 



#### Coconut Table Art



- Tenvironmentally friendly and sustainable
- Compostable & biodegradable
- Customization and design
- BPA-free and non-toxic
- Can be reused multiple times
- Suitable for cold and mid-warm meals
- TEasy to clean and maintain















#### Bamboo Table Art



- Tenvironmentally friendly and sustainable
- √ 100% organic bamboo
- Compostable & biodegradable
- Customization and design
- ◆ BPA-free and non-toxic
- Can be reused multiple times
- Suitable for hot and cold meals
- TEasy to clean and maintain



Bamboo Table Set-up



## Bowls





















## Plates













## Kids Plates











EcoDreamr ©

## **Christmas Edition**









#### **Acacias Table Art**



- Tenvironmentally friendly and sustainable
- Exceptional durability and strength
- Compostable & biodegradable
- Customization and design
- BPA-free and non-toxic
- Can be reused multiple times
- Suitable for hot and cold meals
- TEasy to clean and maintain













### **Plates**











EcoDreamr © Copyright





#### For orders, please contact us:

Phone: +41 76 271 98 07

Email: info@ecodreamr.ch