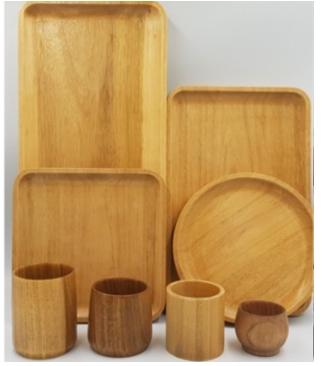

#### Bamboo Table Art

- Tenvironmentally friendly and sustainable
- √ 100% organic bamboo
- Compostable & biodegradable
- Customization and design
- ◆ BPA-free and non-toxic
- Can be reused multiple times
- Suitable for hot and cold meals
- TEasy to clean and maintain

Bamboo Table Set-up