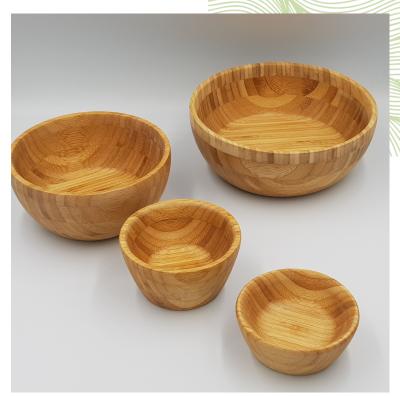

#### Bamboo Table Art

- Tenvironmentally friendly and sustainable
- √ 100% organic bamboo
- Compostable & biodegradable
- Customization and design
- ◆ BPA-free and non-toxic
- Can be reused multiple times
- Suitable for hot and cold meals
- TEasy to clean and maintain

## Bowls