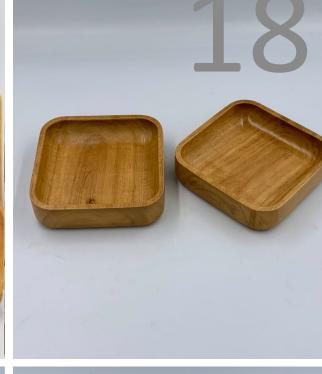

#### **Acacias Table Art**

- Tenvironmentally friendly and sustainable
- Exceptional durability and strength
- Compostable & biodegradable
- Customization and design
- BPA-free and non-toxic
- Can be reused multiple times
- Suitable for hot and cold meals
- TEasy to clean and maintain

### **Plates**

EcoDreamr © Copyright