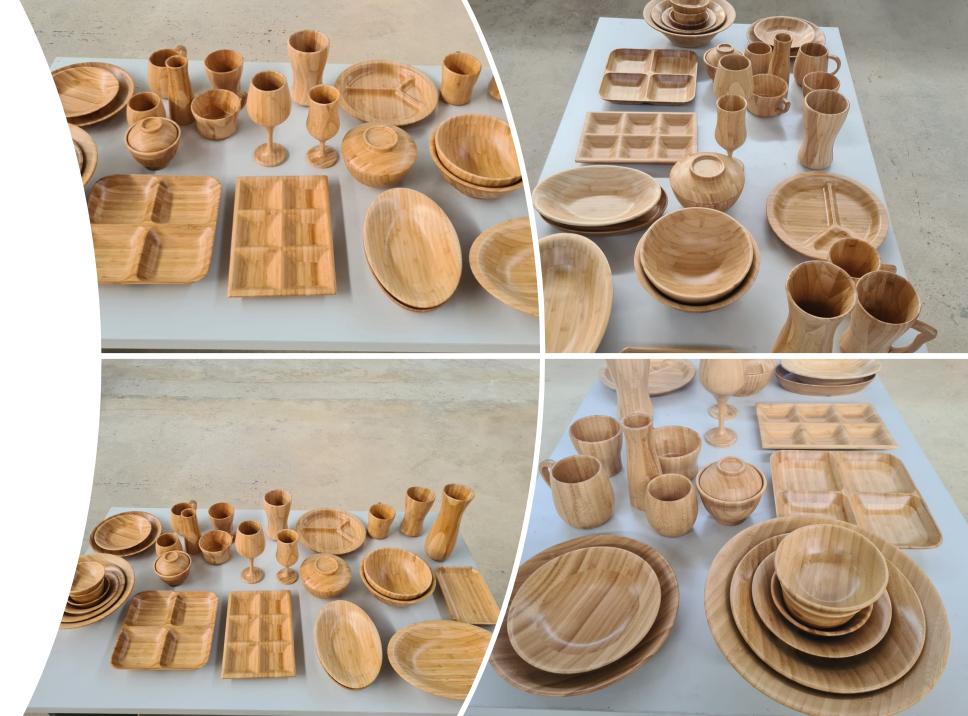

#### Bamboo Table Art

- Tenvironmentally friendly and sustainable
- √ 100% organic bamboo
- Compostable & biodegradable
- Customization and design
- ◆ BPA-free and non-toxic
- Can be reused multiple times
- Suitable for hot and cold meals
- TEasy to clean and maintain

Bamboo Table Set-up