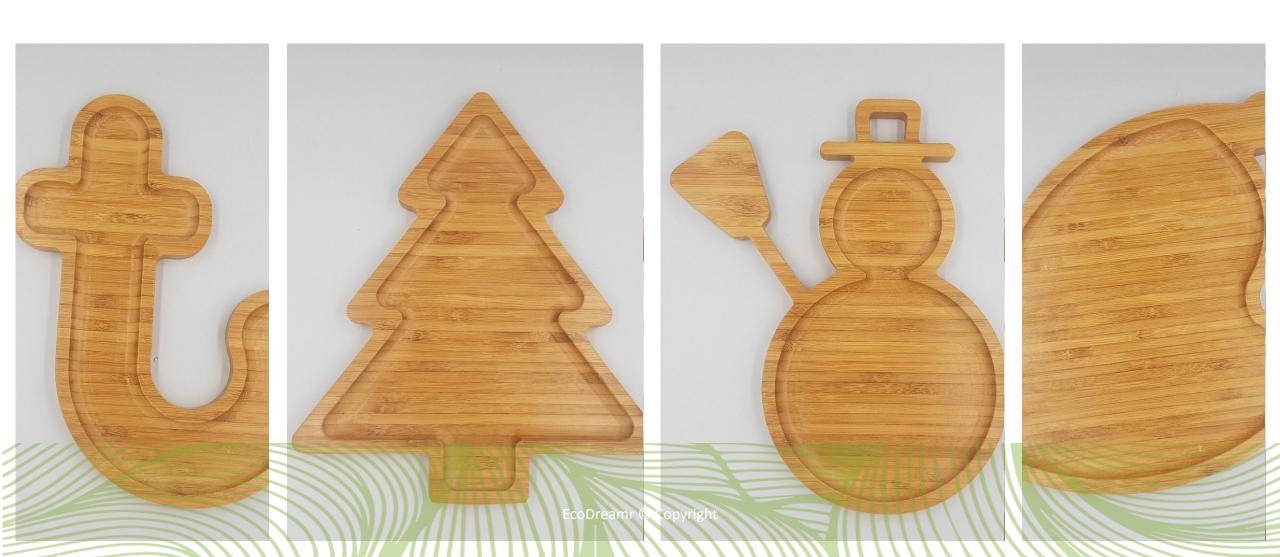

# Table Art

**ECO-FRIENDLY ELEGANCE** 



#### Coconut Table Art



- Tenvironmentally friendly and sustainable
- Compostable & biodegradable
- Customization and design
- BPA-free and non-toxic
- Can be reused multiple times
- Suitable for cold and mid-warm meals
- TEasy to clean and maintain















#### Bamboo Table Art



- Tenvironmentally friendly and sustainable
- √ 100% organic bamboo
- Compostable & biodegradable
- Customization and design
- ◆ BPA-free and non-toxic
- Can be reused multiple times
- Suitable for hot and cold meals
- TEasy to clean and maintain



Bamboo Table Set-up



## Bowls





















## Plates













## Kids Plates











EcoDreamr ©

## **Christmas Edition**









#### **Acacias Table Art**



- Tenvironmentally friendly and sustainable
- Exceptional durability and strength
- Compostable & biodegradable
- Customization and design
- BPA-free and non-toxic
- Can be reused multiple times
- Suitable for hot and cold meals
- TEasy to clean and maintain













### **Plates**











EcoDreamr © Copyright





#### For orders, please contact us:

Phone: +41 76 271 98 07

Email: info@ecodreamr.ch