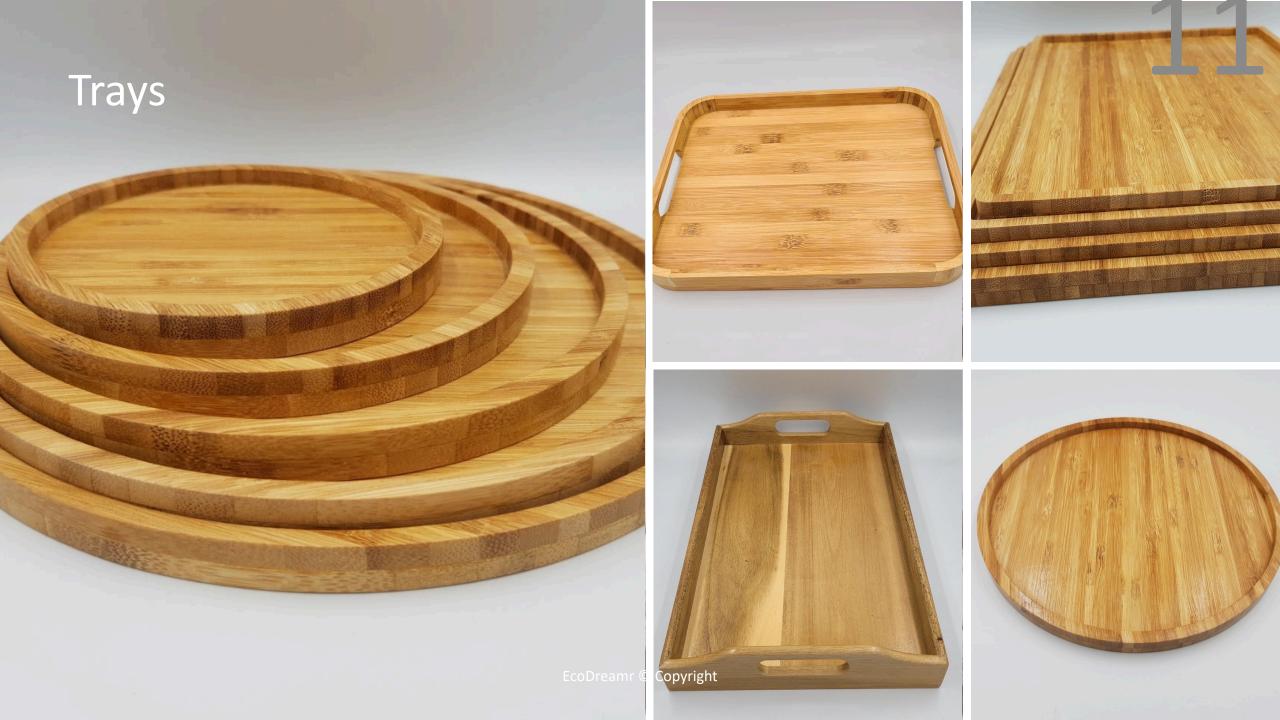

# Table Art

**ECO-FRIENDLY ELEGANCE** 



#### Coconut Table Art



- Tenvironmentally friendly and sustainable
- Compostable & biodegradable
- Customization and design
- BPA-free and non-toxic
- Can be reused multiple times
- Suitable for cold and mid-warm meals
- TEasy to clean and maintain















#### Bamboo Table Art



- Tenvironmentally friendly and sustainable
- √ 100% organic bamboo
- Compostable & biodegradable
- Customization and design
- ◆ BPA-free and non-toxic
- Can be reused multiple times
- Suitable for hot and cold meals
- TEasy to clean and maintain



Bamboo Table Set-up



## Bowls





















## Plates













## Kids Plates











EcoDreamr ©

## **Christmas Edition**









#### **Acacias Table Art**



- Tenvironmentally friendly and sustainable
- Exceptional durability and strength
- Compostable & biodegradable
- Customization and design
- BPA-free and non-toxic
- Can be reused multiple times
- Suitable for hot and cold meals
- TEasy to clean and maintain













### **Plates**











EcoDreamr © Copyright





#### For orders, please contact us:

Phone: +41 76 271 98 07

Email: info@ecodreamr.ch