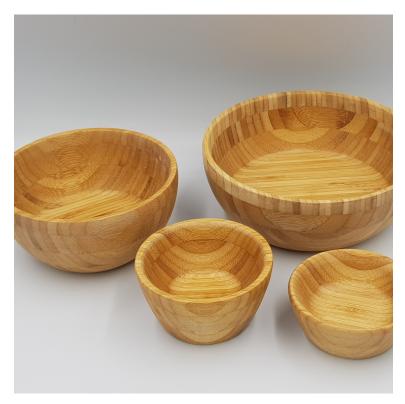

# Table Art

**ECO-FRIENDLY ELEGANCE** 



#### Coconut Table Art



- Tenvironmentally friendly and sustainable
- Compostable & biodegradable
- Customization and design
- BPA-free and non-toxic
- Can be reused multiple times
- Suitable for cold and mid-warm meals
- TEasy to clean and maintain















#### Bamboo Table Art



- Tenvironmentally friendly and sustainable
- √ 100% organic bamboo
- Compostable & biodegradable
- Customization and design
- ◆ BPA-free and non-toxic
- Can be reused multiple times
- Suitable for hot and cold meals
- TEasy to clean and maintain



Bamboo Table Set-up



## Bowls





















## Plates













## Kids Plates











EcoDreamr ©

## **Christmas Edition**









#### **Acacias Table Art**



- Tenvironmentally friendly and sustainable
- Exceptional durability and strength
- Compostable & biodegradable
- Customization and design
- BPA-free and non-toxic
- Can be reused multiple times
- Suitable for hot and cold meals
- TEasy to clean and maintain













### **Plates**











EcoDreamr © Copyright





#### For orders, please contact us:

Phone: +41 76 271 98 07

Email: info@ecodreamr.ch