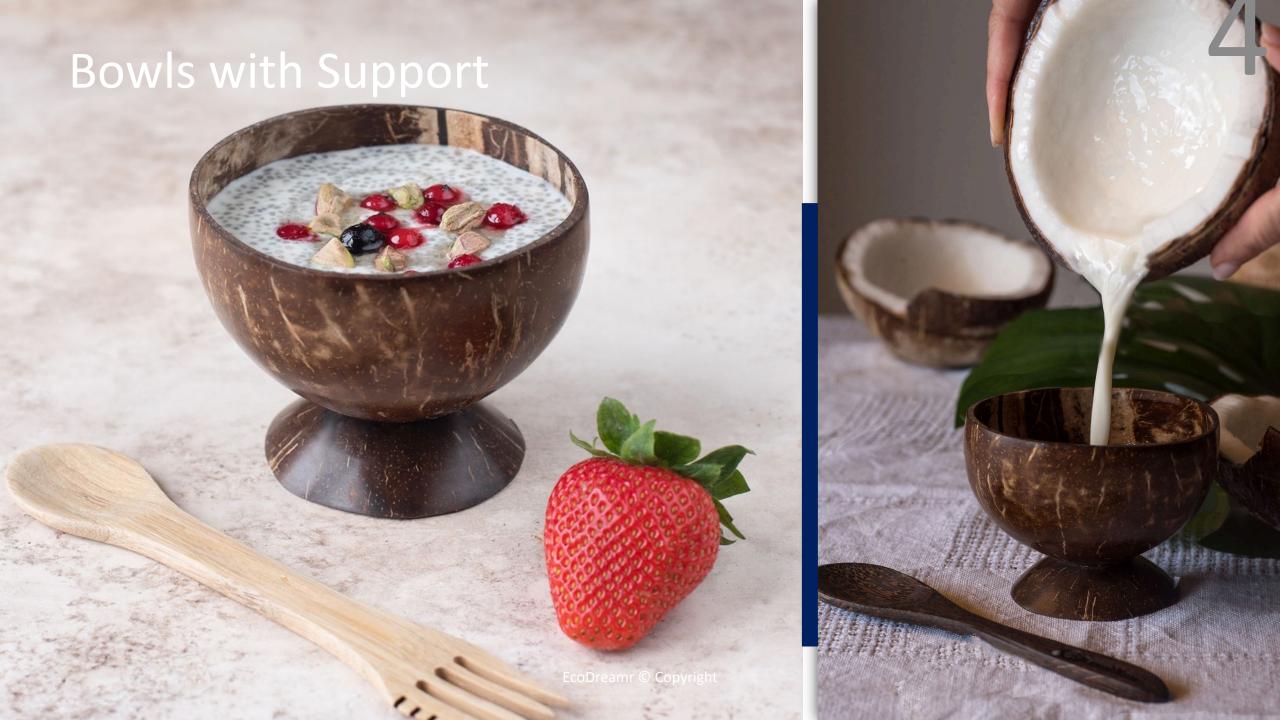

# Table Art

**ECO-FRIENDLY ELEGANCE** 



#### Coconut Table Art



- Tenvironmentally friendly and sustainable
- Compostable & biodegradable
- Customization and design
- BPA-free and non-toxic
- Can be reused multiple times
- Suitable for cold and mid-warm meals
- TEasy to clean and maintain















#### Bamboo Table Art



- Tenvironmentally friendly and sustainable
- √ 100% organic bamboo
- Compostable & biodegradable
- Customization and design
- ◆ BPA-free and non-toxic
- Can be reused multiple times
- Suitable for hot and cold meals
- TEasy to clean and maintain



Bamboo Table Set-up



## Bowls





















## Plates













## Kids Plates











EcoDreamr ©

## **Christmas Edition**









#### **Acacias Table Art**



- Tenvironmentally friendly and sustainable
- Exceptional durability and strength
- Compostable & biodegradable
- Customization and design
- BPA-free and non-toxic
- Can be reused multiple times
- Suitable for hot and cold meals
- TEasy to clean and maintain













### **Plates**











EcoDreamr © Copyright





#### For orders