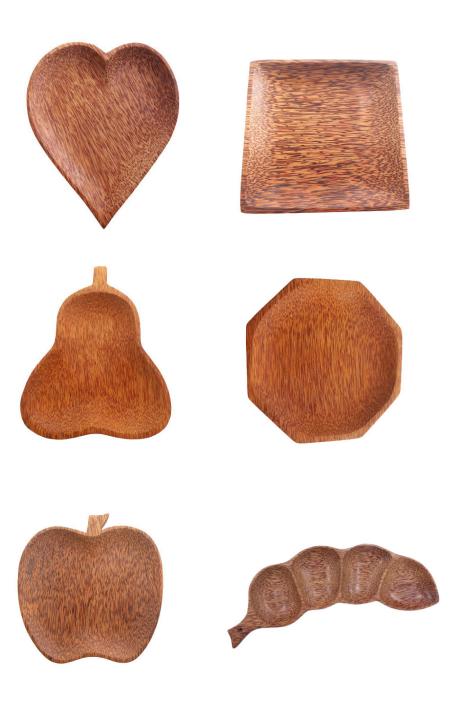

# Table Art

**ECO-FRIENDLY ELEGANCE** 



#### Coconut Table Art



- Tenvironmentally friendly and sustainable
- Compostable & biodegradable
- Customization and design
- BPA-free and non-toxic
- Can be reused multiple times
- Suitable for cold and mid-warm meals
- TEasy to clean and maintain















#### Bamboo Table Art



- Tenvironmentally friendly and sustainable
- √ 100% organic bamboo
- Compostable & biodegradable
- Customization and design
- ◆ BPA-free and non-toxic
- Can be reused multiple times
- Suitable for hot and cold meals
- TEasy to clean and maintain



Bamboo Table Set-up



## Bowls





















## Plates













## Kids Plates











EcoDreamr ©

## **Christmas Edition**









#### **Acacias Table Art**



- Tenvironmentally friendly and sustainable
- Exceptional durability and strength
- Compostable & biodegradable
- Customization and design
- BPA-free and non-toxic
- Can be reused multiple times
- Suitable for hot and cold meals
- TEasy to clean and maintain













### **Plates**











EcoDreamr © Copyright





#### For orders,