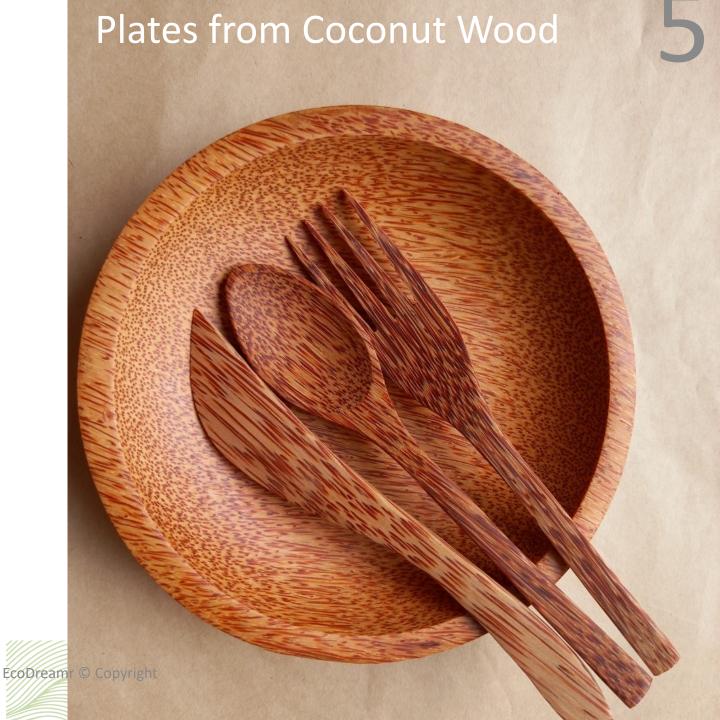

# Table Art

**ECO-FRIENDLY ELEGANCE** 



#### Coconut Table Art



- Tenvironmentally friendly and sustainable
- Compostable & biodegradable
- Customization and design
- BPA-free and non-toxic
- Can be reused multiple times
- Suitable for cold and mid-warm meals
- TEasy to clean and maintain















#### Bamboo Table Art



- Tenvironmentally friendly and sustainable
- √ 100% organic bamboo
- Compostable & biodegradable
- Customization and design
- ◆ BPA-free and non-toxic
- Can be reused multiple times
- Suitable for hot and cold meals
- TEasy to clean and maintain



Bamboo Table Set-up



## Bowls





















## Plates













## Kids Plates











EcoDreamr ©

## **Christmas Edition**









#### **Acacias Table Art**



- Tenvironmentally friendly and sustainable
- Exceptional durability and strength
- Compostable & biodegradable
- Customization and design
- BPA-free and non-toxic
- Can be reused multiple times
- Suitable for hot and cold meals
- TEasy to clean and maintain













### **Plates**











EcoDreamr © Copyright





#### For orders, pl