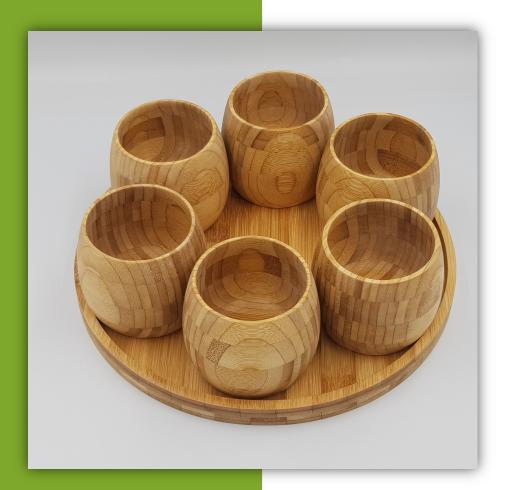

#### Panel Bamboo Cups

- **1. Bamboo Source:** Crafted from carefully selected bamboo panels.
- **2. Precision Cut:** CNC machines ensure accurate cuts and consistent shapes.
- **3. Strong Bonding:** FDA-approved adhesive securely joins the panels.
- 4. Shaping Expertise: Specialized turning machines craft diverse cup designs.
- **5. Smooth Finish:** Thorough polishing enhances texture and appearance.
- **6. Natural Varnish:** A final touch of natural spray paint provides protection and allure.

#### Diverse Dimensions & Shapes

Capacity: 170ml, 200ml, 210ml, 220ml, 250ml,

320ml, 470ml

**Diameter**: 5-10cm