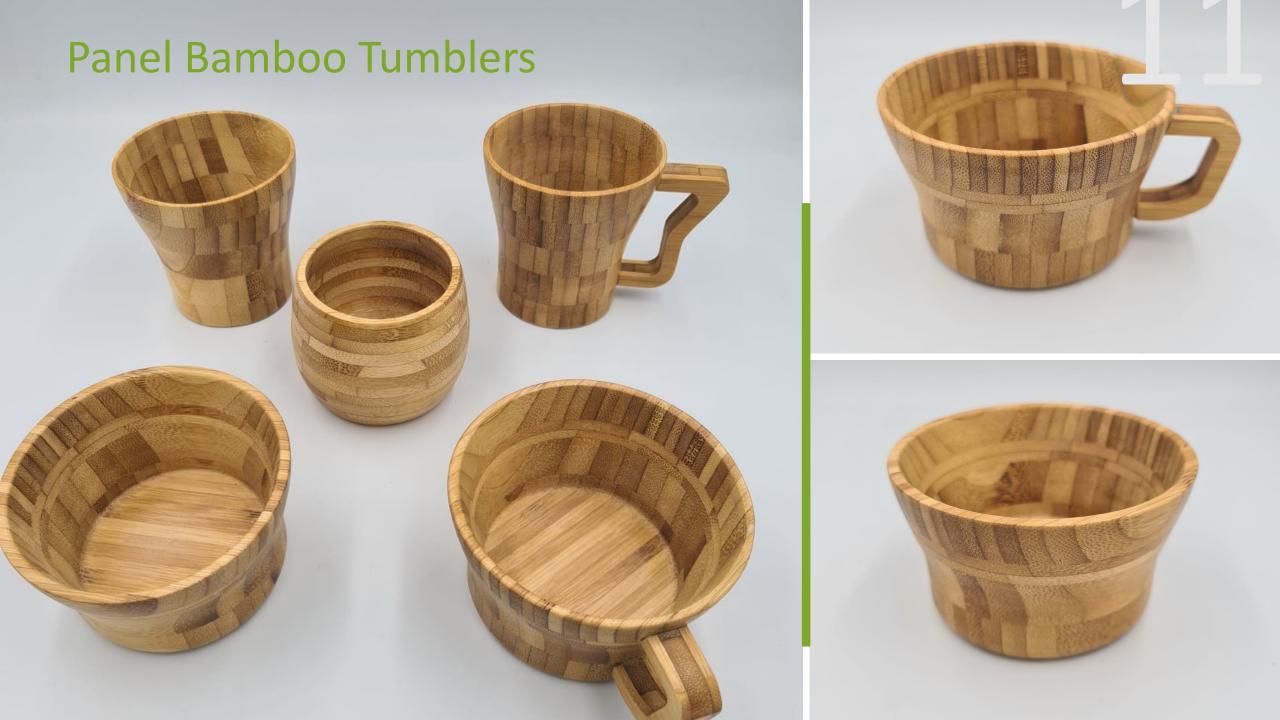

#### Panel Bamboo Cups

- **1. Bamboo Source:** Crafted from carefully selected bamboo panels.
- **2. Precision Cut:** CNC machines ensure accurate cuts and consistent shapes.
- **3. Strong Bonding:** FDA-approved adhesive securely joins the panels.
- 4. Shaping Expertise: Specialized turning machines craft diverse cup designs.
- **5. Smooth Finish:** Thorough polishing enhances texture and appearance.
- **6. Natural Varnish:** A final touch of natural spray paint provides protection and allure.

Result: Durable, stylish, and artisanal bamboo cups ready to serve.

#### Diverse Dimensions & Shapes

Capacity: 170ml, 200ml, 210ml, 220ml, 250ml,

320ml, 470ml

**Diameter**: 5-10cm

### Panel Bamboo Mugs

## Panel Bamboo Wine Cups