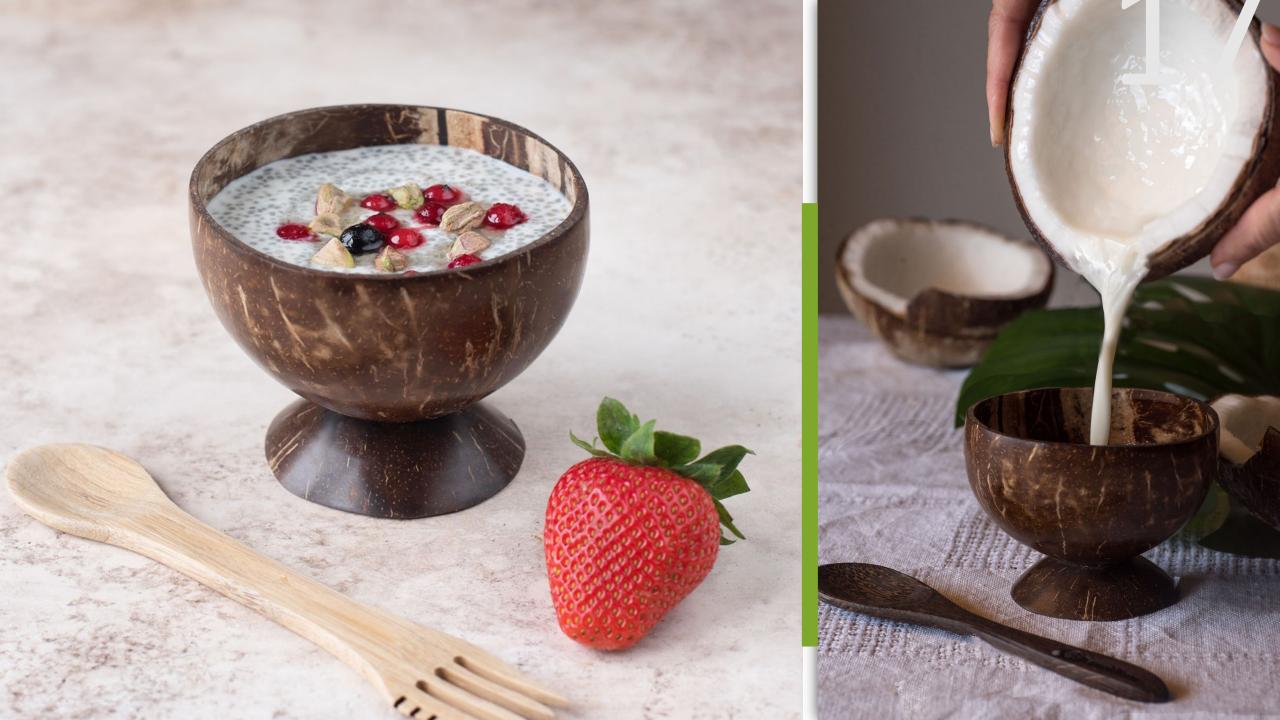

#### Coconut Cups

- Tenvironmentally friendly and sustainable
- Compostable & biodegradable
- Customization and design
- ◆ BPA-free and non-toxic
- Can be reused multiple times
- Suitable for cold beverages
- Easy to clean and maintain
- Eco-friendly packaging possibility