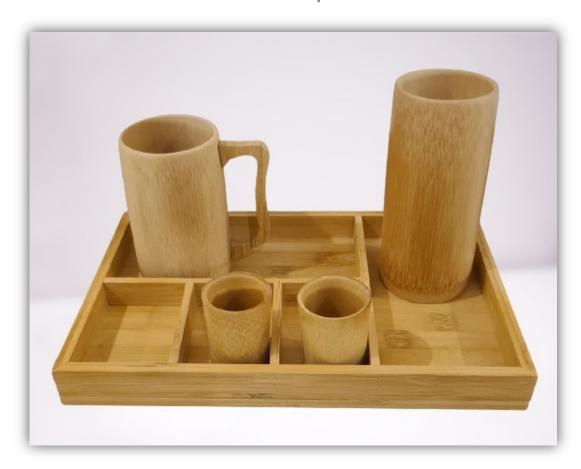

# Eco-friendly Cups

SIP YOUR DRINK SUSTAINABLY



#### Advantages of Bamboo Cups

- T Environmentally friendly and sustainable
- 100% organic bamboo
- Compostable & biodegradable
- Customization and design
- → BPA-free and non-toxic
- Can be reused multiple times
- Suitable for hot and cold beverages
- TEasy to clean and maintain
- Eco-friendly packaging possibility



#### Types of Bamboo Cups

Natural Bamboo Cup



Panel Bamboo Cup



ECODREAMR

#### Natural Bamboo Cups



- 1. Bamboo Source: Sustainable bamboo poles selected.
- **2. Cross-Cutting:** Poles cut into sections.
- 3. Outer Skin Removal: Lathe machine removes outer skin.
- 4. Polishing: Manual and semi-auto methods.
- 5. Spray Paint: Natural paint for protection and aesthetics.

Result: Authentic, sustainable bamboo cups with aesthetic appeal.



## 5

#### **Diverse Dimensions**



Capacity: 30ml, 60ml, 90ml, 180ml, 220ml, 260ml,

300ml, 360ml

**Diameter**: 4-7cm

















#### Panel Bamboo Cups



- **1. Bamboo Source:** Crafted from carefully selected bamboo panels.
- **2. Precision Cut:** CNC machines ensure accurate cuts and consistent shapes.
- **3. Strong Bonding:** FDA-approved adhesive securely joins the panels.
- 4. Sh