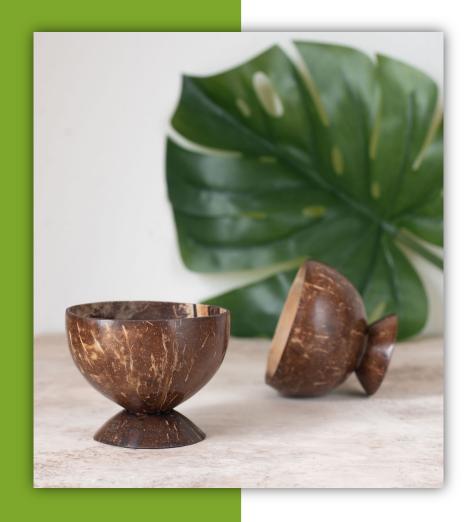

#### Coconut Cups

- Tenvironmentally friendly and sustainable
- Compostable & biodegradable
- Customization and design
- ◆ BPA-free and non-toxic
- Can be reused multiple times
- Suitable for cold beverages
- Easy to clean and maintain
- Eco-friendly packaging possibility