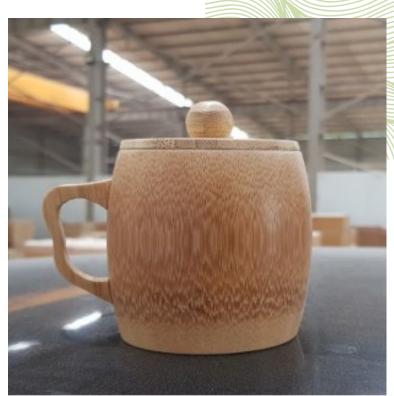

postable & biodegradable
- Customization and design
- → BPA-free and non-toxic
- Can be reused multiple times
- Suitable for hot and cold beverages
- TEasy to clean and maintain
- Eco-friendly packaging possibility



#### Types of Bamboo Cups

Natural Bamboo Cup



Panel Bamboo Cup



ECODREAMR

#### Natural Bamboo Cups



- 1. Bamboo Source: Sustainable bamboo poles selected.
- **2. Cross-Cutting:** Poles cut into sections.
- 3. Outer Skin Removal: Lathe machine removes outer skin.
- 4. Polishing: Manual and semi-auto methods.
- 5. Spray Paint: Natural paint for protection and aesthetics.

Result: Authentic, sustainable bamboo cups with aesthetic appeal.



## 5

#### **Diverse Dimensions**



Capacity: 30ml, 60ml, 90ml, 180ml, 220ml, 260ml,

300ml, 360ml

**Diameter**: 4-7cm

















#### Panel Bamboo Cups



- **1. Bamboo Source:** Crafted from carefully selected bamboo panels.
- **2. Precision Cut:** CNC machines ensure accurate cuts and consistent shapes.
- **3. Strong Bonding:** FDA-approved adhesive securely joins the panels.
- 4. Shaping Expertise: Specialized turning machines craft diverse cup designs.
- **5. Smooth Finish:** Thorough polishing enhances texture and appearance.
- **6. Natural Varnish:** A final touch of natural spray paint provides protection and allure.

Result: Durable, stylish, and artisanal bamboo cups ready to serve.



#### Diverse Dimensions & Shapes



Capacity: 170ml, 200ml, 210ml, 220ml, 250ml,

320ml, 470ml

**Diameter**: 5-10cm









### Panel Bamboo Mugs



## Panel Bamboo Wine Cups



#### Acacia Cups



- TEnvironmentally