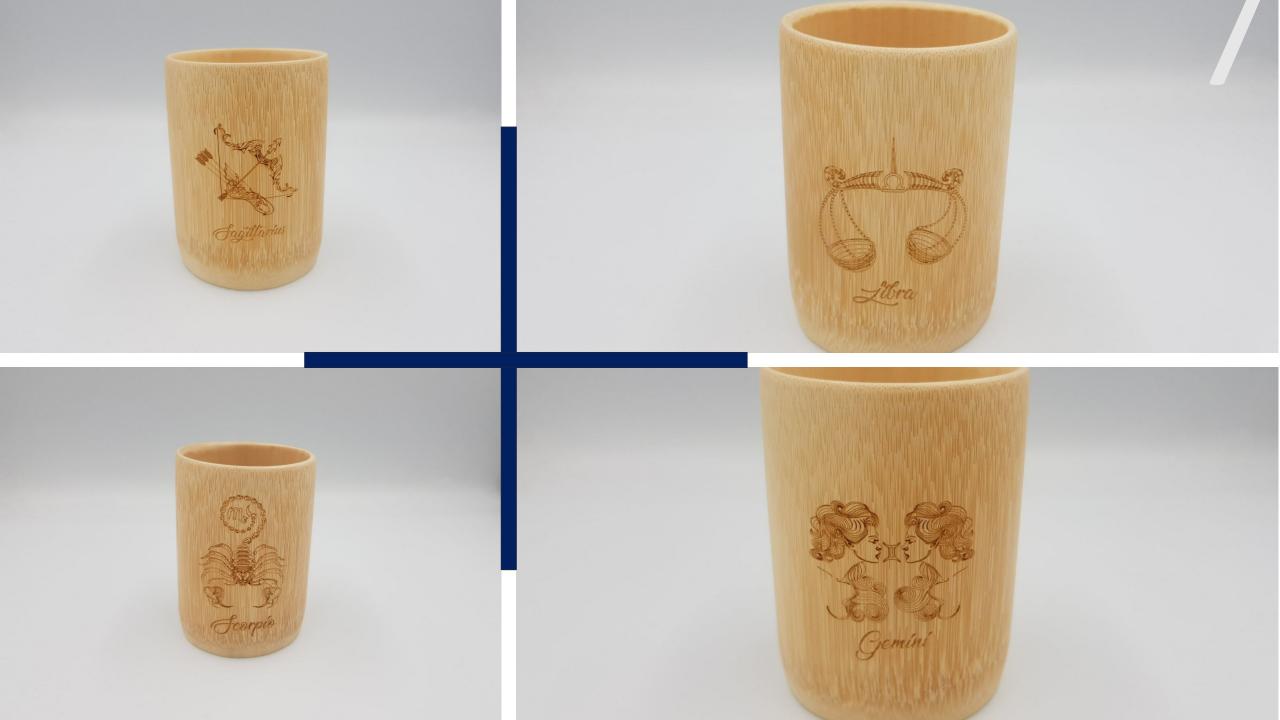

#### Advantages of Bamboo Cups

- T Environmentally friendly and sustainable
- 100% organic bamboo
- Compostable & biodegradable
- Customization and design
- → BPA-free and non-toxic
- Can be reused multiple times
- Suitable for hot and cold beverages
- TEasy to clean and maintain
- Eco-friendly packaging possibility