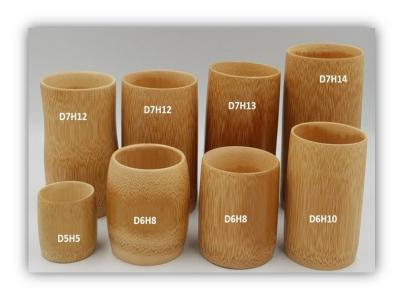

#### **Diverse Dimensions**

Capacity: 30ml, 60ml, 90ml, 180ml, 220ml, 260ml,

300ml, 360ml

**Diameter**: 4-7cm

#### Diverse Dimensions & Shapes

Capacity: 170ml, 200ml, 210ml, 220ml, 250ml,

320ml, 470ml

**Diameter**: 5-10cm