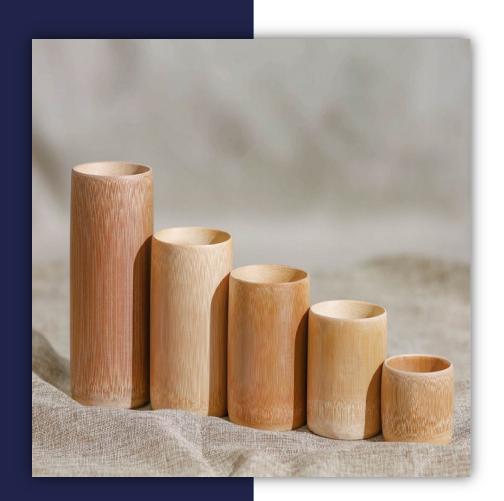

#### **Diverse Dimensions**

Capacity: 30ml, 60ml, 90ml, 180ml, 220ml, 260ml,

300ml, 360ml

**Diameter**: 4-7cm