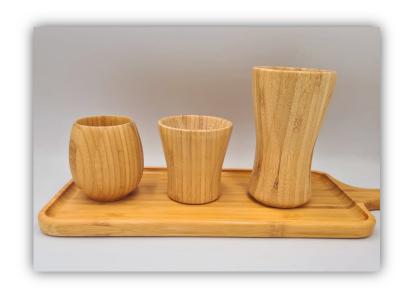

#### Panel Bamboo Cups

- **1. Bamboo Source:** Crafted from carefully selected bamboo panels.
- **2. Precision Cut:** CNC machines ensure accurate cuts and consistent shapes.
- **3. Strong Bonding:** FDA-approved adhesive securely joins the panels.
- 4. Shaping Expertise: Specialized turning machines craft diverse cup designs.
- **5. Smooth Finish:** Thorough polishing enhances texture and appearance.
- **6. Natural Varnish:** A final touch of natural spray paint provides protection and allure.

#### Diverse Dimensions & Shapes

Capacity: 170ml, 200ml, 210ml, 220ml, 250ml,

320ml, 470ml

**Diameter**: 5-10cm