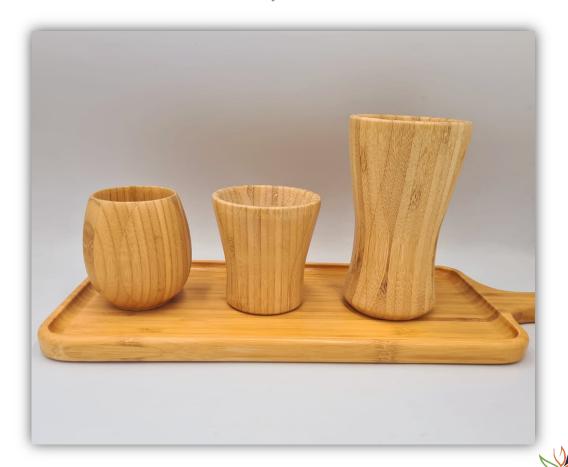

#### Types of Bamboo Cups

Natural Bamboo Cup

Panel Bamboo Cup

ECODREAMR

#### Diverse Dimensions & Shapes

Capacity: 170ml, 200ml, 210ml, 220ml, 250ml,

320ml, 470ml

**Diameter**: 5-10cm