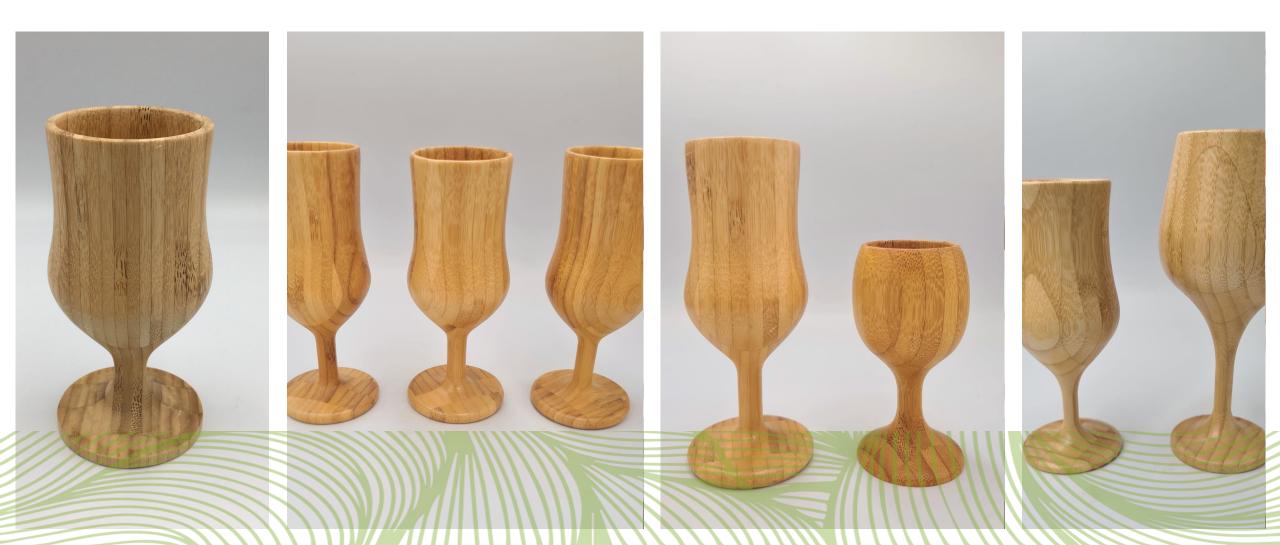

l, 360ml

**Diameter**: 4-7cm

















#### Panel Bamboo Cups



- **1. Bamboo Source:** Crafted from carefully selected bamboo panels.
- **2. Precision Cut:** CNC machines ensure accurate cuts and consistent shapes.
- **3. Strong Bonding:** FDA-approved adhesive securely joins the panels.
- 4. Shaping Expertise: Specialized turning machines craft diverse cup designs.
- **5. Smooth Finish:** Thorough polishing enhances texture and appearance.
- **6. Natural Varnish:** A final touch of natural spray paint provides protection and allure.

Result: Durable, stylish, and artisanal bamboo cups ready to serve.



#### Diverse Dimensions & Shapes



Capacity: 170ml, 200ml, 210ml, 220ml, 250ml,

320ml, 470ml

**Diameter**: 5-10cm









### Panel Bamboo Mugs



## Panel Bamboo Wine Cups



#### Acacia Cups



- TEnvironmentally friendly and sustainable
- Exceptional durability and strength
- Compostable & biodegradable
- Customization and design
- ↑ BPA-free and non-toxic
- Can be reused multiple times
- Suitable for hot and cold beverages
- Easy to clean and maintain
- Eco-friendly packaging possibility





#### Coconut Cups



- Tenvironmentally friendly and sustainable
- Compostable & biodegradable
- Customization and design
- ◆ BPA-free and non-toxic
- Can be reused multiple times
- Suitable for cold beverages
- Easy to clean and maintain
- Eco-friendly packaging possibility







\* Customized packaging can be provided upon inquiry and upon meeting the specified Minimum Order Quantity.



#### For orders, please contact us:

Phone: +41 76 271 98 07

Email: info@ecod