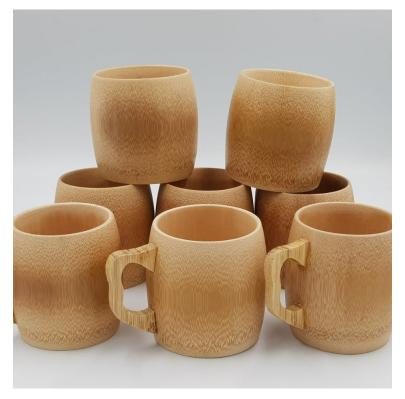

Compostable & biodegradable
- Customization and design
- → BPA-free and non-toxic
- Can be reused multiple times
- Suitable for hot and cold beverages
- TEasy to clean and maintain
- Eco-friendly packaging possibility



#### Types of Bamboo Cups

Natural Bamboo Cup



Panel Bamboo Cup



ECODREAMR

#### Natural Bamboo Cups



- 1. Bamboo Source: Sustainable bamboo poles selected.
- **2. Cross-Cutting:** Poles cut into sections.
- 3. Outer Skin Removal: Lathe machine removes outer skin.
- 4. Polishing: Manual and semi-auto methods.
- 5. Spray Paint: Natural paint for protection and aesthetics.

Result: Authentic, sustainable bamboo cups with aesthetic appeal.



## 5

#### **Diverse Dimensions**



Capacity: 30ml, 60ml, 90ml, 180ml, 220ml, 260ml,

300ml, 360ml

**Diameter**: 4-7cm

















#### Panel Bamboo Cups



- **1. Bamboo Source:** Crafted from carefully selected bamboo panels.
- **2. Precision Cut:** CNC machines ensure accurate cuts and consistent shapes.
- **3. Strong Bonding:** FDA-approved adhesive securely joins the panels.
- 4. Shaping Expertise: Specialized turning machines craft diverse cup designs.
- **5. Smooth Finish:** Thorough polishing enhances texture and appearance.
- **6. Natural Varnish:** A final touch of natural spray paint provides protection and allure.

Result: Durable, stylish, and artisanal bamboo cups ready to serve.



#### Diverse Dimensions & Shapes



Capacity: 170ml, 200ml, 210ml, 220ml, 250ml,

320ml, 470ml

**Diameter**: 5-10cm









### Panel Bamboo Mugs



## Panel Bamboo Wine Cups



#### Acacia Cups



- TEnvironmenta