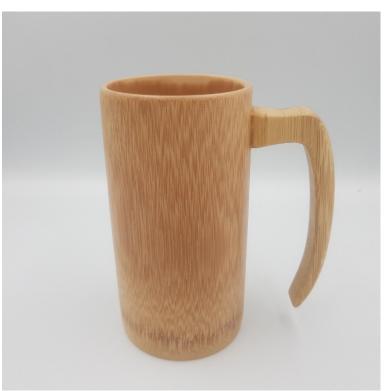

ompostable & biodegradable
- Customization and design
- → BPA-free and non-toxic
- Can be reused multiple times
- Suitable for hot and cold beverages
- TEasy to clean and maintain
- Eco-friendly packaging possibility



#### Types of Bamboo Cups

Natural Bamboo Cup



Panel Bamboo Cup



ECODREAMR

#### Natural Bamboo Cups



- 1. Bamboo Source: Sustainable bamboo poles selected.
- **2. Cross-Cutting:** Poles cut into sections.
- 3. Outer Skin Removal: Lathe machine removes outer skin.
- 4. Polishing: Manual and semi-auto methods.
- 5. Spray Paint: Natural paint for protection and aesthetics.

Result: Authentic, sustainable bamboo cups with aesthetic appeal.



## 5

#### **Diverse Dimensions**



Capacity: 30ml, 60ml, 90ml, 180ml, 220ml, 260ml,

300ml, 360ml

**Diameter**: 4-7cm

















#### Panel Bamboo Cups



- **1. Bamboo Source:** Crafted from carefully selected bamboo panels.
- **2. Precision Cut:** CNC machines ensure accurate cuts and consistent shapes.
- **3. Strong Bonding:** FDA-approved adhesive securely joins the panels.
- 4. Shaping Expertise: Specialized turning machines craft diverse cup designs.
- **5. Smooth Finish:** Thorough polishing enhances texture and appearance.
- **6. Natural Varnish:** A final touch of natural spray paint provides protection and allure.

Result: Durable, stylish, and artisanal bamboo cups ready to serve.



#### Diverse Dimensions & Shapes



Capacity: 170ml, 200ml, 210ml, 220ml, 250ml,

320ml, 470ml

**Diameter**: 5-10cm









### Panel Bamboo Mugs



## Panel Bamboo Wine Cups



#### Acacia Cups



- TEnvironmentall