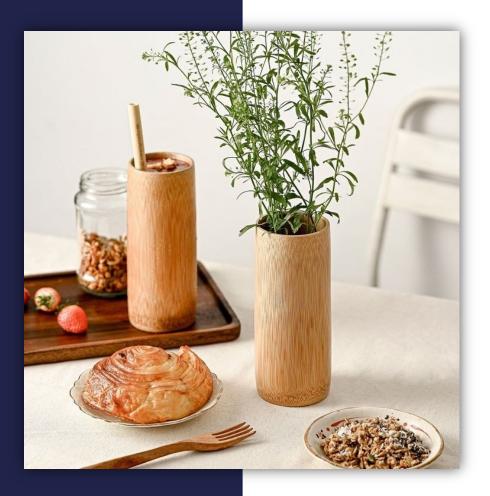

#### Natural Bamboo Cups

- 1. Bamboo Source: Sustainable bamboo poles selected.
- **2. Cross-Cutting:** Poles cut into sections.
- 3. Outer Skin Removal: Lathe machine removes outer skin.
- 4. Polishing: Manual and semi-auto methods.
- 5. Spray Paint: Natural paint for protection and aesthetics.

Result: Authentic, sustainable bamboo cups with aesthetic appeal.