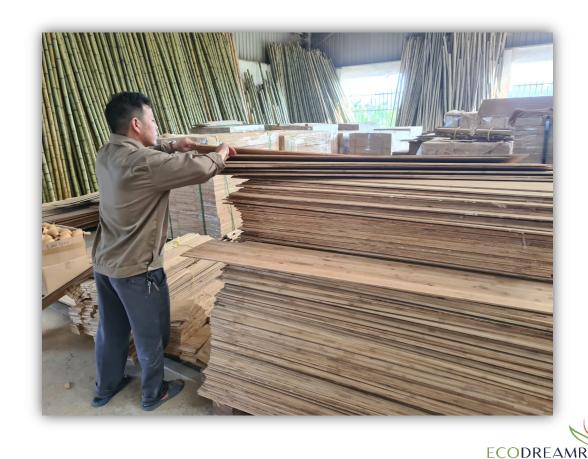

#### Panel Bamboo Cups

- **1. Bamboo Source:** Crafted from carefully selected bamboo panels.
- **2. Precision Cut:** CNC machines ensure accurate cuts and consistent shapes.
- **3. Strong Bonding:** FDA-approved adhesive securely joins the panels.
- 4. Shaping Expertise: Specialized turning machines craft diverse cup designs.
- **5. Smooth Finish:** Thorough polishing enhances texture and appearance.
- **6. Natural Varnish:** A final touch of natural spray paint provides protection and allure.