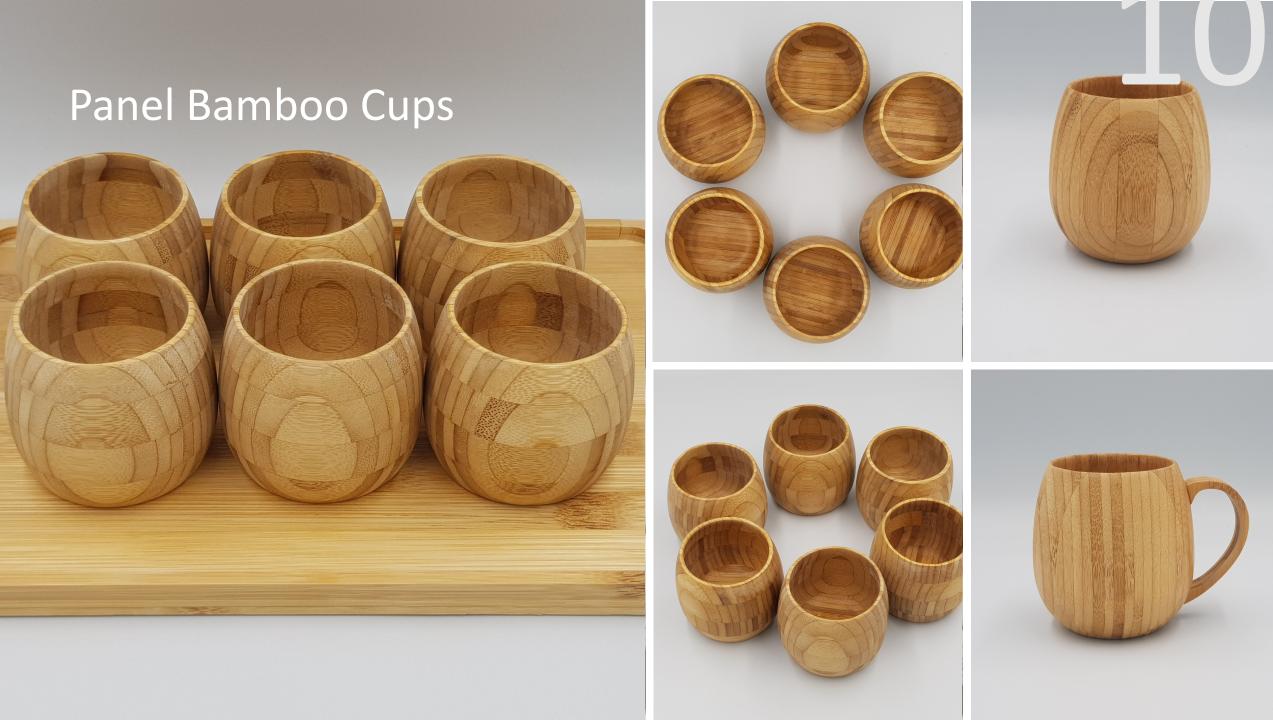

#### Panel Bamboo Cups

- **1. Bamboo Source:** Crafted from carefully selected bamboo panels.
- **2. Precision Cut:** CNC machines ensure accurate cuts and consistent shapes.
- **3. Strong Bonding:** FDA-approved adhesive securely joins the panels.
- 4. Shaping Expertise: Specialized turning machines craft diverse cup designs.
- **5. Smooth Finish:** Thorough polishing enhances texture and appearance.
- **6. Natural Varnish:** A final touch of natural spray paint provides protection and allure.

Result: Durable, stylish, and artisanal bamboo cups ready to serve.

#### Diverse Dimensions & Shapes

Capacity: 170ml, 200ml, 210ml, 220ml, 250ml,

320ml, 470ml

**Diameter**: 5-10cm