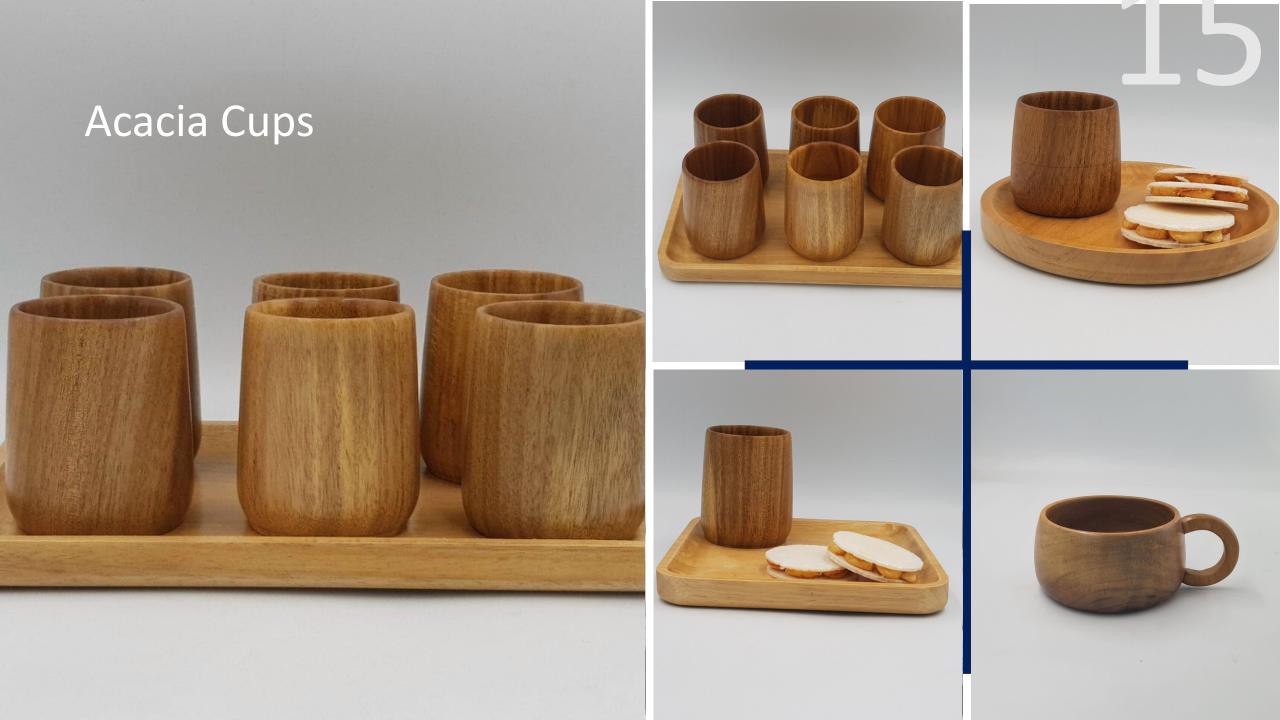

#### Acacia Cups

- TEnvironmentally friendly and sustainable
- Exceptional durability and strength
- Compostable & biodegradable
- Customization and design
- ↑ BPA-free and non-toxic
- Can be reused multiple times
- Suitable for hot and cold beverages
- Easy to clean and maintain
- Eco-friendly packaging possibility