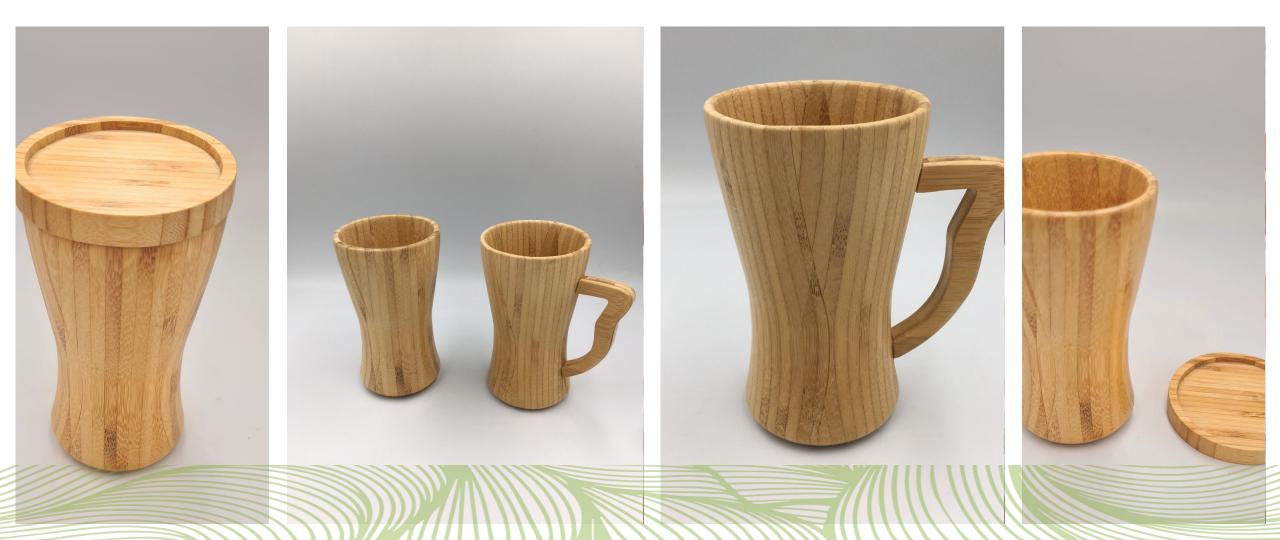

l, 180ml, 220ml, 260ml,

300ml, 360ml

**Diameter**: 4-7cm

















#### Panel Bamboo Cups



- **1. Bamboo Source:** Crafted from carefully selected bamboo panels.
- **2. Precision Cut:** CNC machines ensure accurate cuts and consistent shapes.
- **3. Strong Bonding:** FDA-approved adhesive securely joins the panels.
- 4. Shaping Expertise: Specialized turning machines craft diverse cup designs.
- **5. Smooth Finish:** Thorough polishing enhances texture and appearance.
- **6. Natural Varnish:** A final touch of natural spray paint provides protection and allure.

Result: Durable, stylish, and artisanal bamboo cups ready to serve.



#### Diverse Dimensions & Shapes



Capacity: 170ml, 200ml, 210ml, 220ml, 250ml,

320ml, 470ml

**Diameter**: 5-10cm









### Panel Bamboo Mugs



## Panel Bamboo Wine Cups



#### Acacia Cups



- TEnvironmentally friendly and sustainable
- Exceptional durability and strength
- Compostable & biodegradable
- Customization and design
- ↑ BPA-free and non-toxic
- Can be reused multiple times
- Suitable for hot and cold beverages
- Easy to clean and maintain
- Eco-friendly packaging possibility





#### Coconut Cups



- Tenvironmentally friendly and sustainable
- Compostable & biodegradable
- Customization and design
- ◆ BPA-free and non-toxic
- Can be reused multiple times
- Suitable for cold beverages
- Easy to clean and maintain
- Eco-friendly packaging possibility







\* Customized packaging can be provided upon inquiry and upon meeting the specified Minimum Order Quantity.



#### For orders, please contact us:

Phone: +41 7